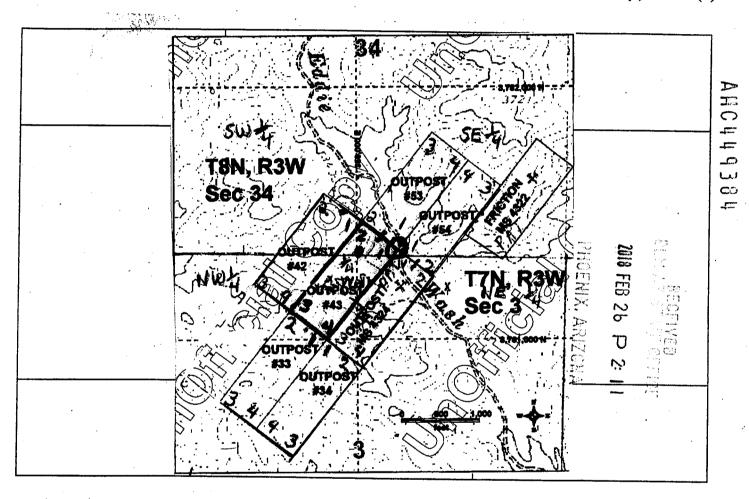

N 37.35'E 15001 Side lines ACC Patent claims are owned by locator end linos Ara

| LOCATION NOTICE FOR LODE MINING CLAIM                                            |                                         |
|----------------------------------------------------------------------------------|-----------------------------------------|
| ☐ Amendment BLM Serial #                                                         | 201                                     |
| NOTICE IS HEREBY GIVEN that the Butpost 42                                       | BLM Date                                |
| lode mining claim has been located                                               | Stamp × 2                               |
| by Silver Nickel Mining to whose current mailing                                 | ANIZ D                                  |
| address is 5822 W Michelle Orive                                                 |                                         |
| Glendale, Arizona 85308                                                          |                                         |
| The general course of this claim is Southwest from Loc. mo                       | and it is situated in YAVAPAL           |
| County, Arizona. This claim is1500 feet in length and6                           | feet in width.                          |
| 20.6 Total Claim Acreage. This claim runs from the location mon                  |                                         |
| is posted on the centerline of the claim approximately feet in                   | a NE direction to the good b            |
| end line and 1499 feet in a SW direction to the Sov                              | end line. This claim is marked by six   |
| monuments, one at each corner and one at the center of each end line             | of the claim.                           |
| The location monument on which this notice is posted is situated within          |                                         |
| $\mathbb{N}$ , Range $3$ $\mathbb{W}$ , Gila Salt River Base and Meridian, Arizo | one and this claim encompages portions  |
| of the following quarter section(s), section(s), Township(s) and Range(s)        | 562 34 T8N. R3                          |
| NW4 Sec3, TTN, R3W                                                               |                                         |
| Gila Salt River Base and Meridian, Arizona.                                      |                                         |
| The locality of this claim with reference to some natural object or permar       | ent monument and additional information |
| (if any) concerning its locality are as follows: Cor 1 of this cli               | 9/m 115 600 ft 1/510 76:14              |
| of corner lof the Outpost ms No 4342                                             | · Coc lot the Outpact for               |
| A COST                                                                           | ( 21311 5.5                             |
| DATED AND POSTED on the ground this day of                                       | formation is shown on the attached map. |
| ☑ LOCATOR(s) ☐ AGENT                                                             |                                         |
| Print Name(s) OhB Rather                                                         |                                         |
| Signature(s) Work Kolber, Silver Ducker                                          | Munineto                                |
|                                                                                  | Form MCF100                             |
|                                                                                  |                                         |

Lode (X) Placer ()

| 1. The above map depicts the Outpost                         | mining clain      | mswhich is located in Section (s) 34 | and3 |
|--------------------------------------------------------------|-------------------|--------------------------------------|------|
| T $\delta N$ , Township $\frac{1}{1}$ $\frac{7}{1}$ N, Range | <u>3</u> <u>l</u> | u , Gila and Salt River Base and     | •    |
| Meridian, YAUAPAI County, Arizona.                           | •                 |                                      |      |
| 2. The type of corner and location monuments used are        | as follows:       | wood posts,                          |      |
| PUC pipe; mound of stones                                    |                   | ·                                    |      |
| 3. The bearings and distances in degrees and feet between    | en claim cor      | rners are as depicted on the map.    |      |