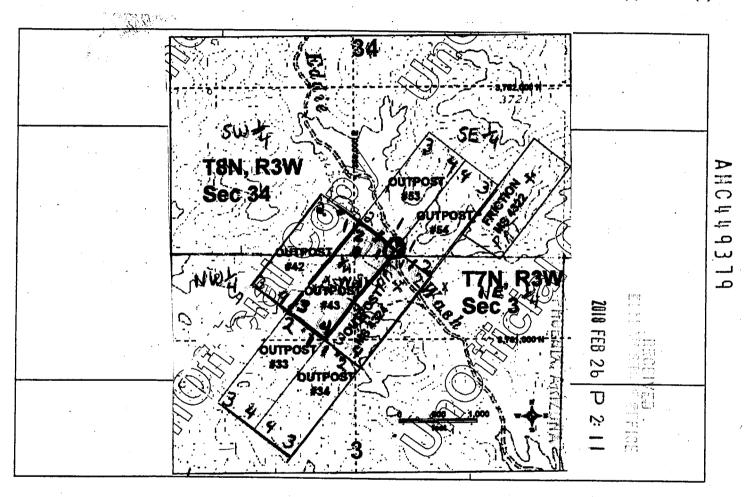

| LOCATION NOTICE FOR LODE MINING CLAIM                                                   |                       |                 | <del></del>           |
|-----------------------------------------------------------------------------------------|-----------------------|-----------------|-----------------------|
| ☐ Amendment BLM Serial #                                                                |                       |                 | 1 1                   |
| NOTICE IS HEREBY GIVEN that the Outpost 33                                              | BLM<br>Date           | O FEB           | 4.77                  |
| lode mining claim has been located                                                      | Stamp                 | >< ~            |                       |
| by Silver Nickel Mining Co- whose current mailing                                       |                       | ∄<br>∃ Ū        | 5                     |
| address is 5822W. Michelle Drive                                                        |                       | ARIZAN          |                       |
| Glendale, Arizona 85305.                                                                |                       |                 |                       |
| The general course of this claim is Southwest from loc. mo                              | and it is situated in | VAVAD           | AL                    |
| County, Arizona. This claim is $\phantom{aaaaaaaaaaaaaaaaaaaaaaaaaaaaaaaaaaa$           | pol) feet in          | width.          |                       |
| 20.6 Total Claim Acreage. This claim runs from the location mor                         |                       |                 | ice                   |
| is posted on the centerline of the claim approximatelyl feet i                          |                       |                 | and the second second |
| end line and 1499 feet in a <u>Sw</u> direction to the <u>Sou</u>                       |                       |                 |                       |
| monuments, one at each corner and one at the center of each end line                    |                       |                 |                       |
| The location monument on which this notice is posted is situated within                 | Section 3             | , Township _/   | 7                     |
| N, Range 3 W, Gila Salt River Base and Meridian, Ariz                                   |                       | encompasses     | s portions            |
| of the following quarter section(s), section(s), Township(s) and Range(s $Sec3/T7N,R3W$ | ) NWA,                |                 |                       |
|                                                                                         | <del> </del>          |                 |                       |
| Gila Salt River Base and Meridian, Arizona.                                             |                       |                 |                       |
| The locality of this claim with reference to some natural object or perma               | 1                     |                 |                       |
| (if any) concerning its locality are as follows: Corlof This Ca                         |                       |                 |                       |
| rom corl of Outport MS No4342. Corl of Ou                                               | tpost 1951            | Ve 4324         | lies_                 |
| 515.8 ft 582 27' (1) from to cor of the above in                                        | nformation is show    | n on the attacl | hed map.              |
| DATED AND POSTED on the ground this day of                                              | uny, 20 17.           | •               |                       |
| ☑ LOCATOR(s) ☐ AGENT                                                                    | l                     |                 |                       |
| Print Name(s) John B. Rothemul                                                          |                       |                 |                       |
| Signature(s) Goldon, Silver                                                             | Nickel Mi             | 21496           |                       |
| V                                                                                       |                       |                 | MCF100                |
|                                                                                         |                       | Vealsed         | l July 2014           |

Lode (X) Placer ()

| 1. The above map depicts the Outpost                                    | mining claims which is located in Section (s) 34 and 3 |
|-------------------------------------------------------------------------|--------------------------------------------------------|
| , Township $\frac{17N}{17N}$ , Range                                    | 3 W, Gila and Salt River Base and                      |
| Meridian, YAUAPAI County, Arizona.                                      |                                                        |
| 2. The type of corner and location monuments used are                   | as follows: Wood Pasts,                                |
| 3. The bearings and distances in degrees and feet between N 37°35'E 156 | een claim corners are as depicted on the map.          |

endlines are N37°35'E 1500' endlines are N51°26'W 600' Patent claims are owned by locator

| LOCATION NOTICE FOR LODE MINING CLAIM                                                     |                              |              |             |               |         |
|-------------------------------------------------------------------------------------------|------------------------------|--------------|-------------|---------------|---------|
| ☐ Amendment BLM Serial #                                                                  | BLM C B                      | 20           | \$2         |               |         |
| NOTICE IS HEREBY GIVEN that the Outpost 34                                                |                              |              | 10 FEB      |               |         |
| lode mining claim has been located                                                        | Stamp                        | ≥<           | ~           | 3             |         |
| by 51 UCY Nickel Mining to whose current mailing                                          |                              |              | 0-          |               |         |
| address is 5822 W. Michello Ocive                                                         | ,                            | 20           | P<br>?:     |               |         |
| Glendale, Acizona 85308                                                                   |                              |              | 1,31        |               |         |
| The general course of this claim is South west from loc-mon a                             | and it is situated in        | YAV          | ACAI        | •             |         |
| #*·                                                                                       | 600 feet in                  |              | <del></del> |               |         |
| 20.b Total Claim Acreage. This claim runs from the location mon                           |                              |              | notice      |               |         |
| is posted on the centerline of the claim approximately feet in                            | a NE dire                    | ction to the |             | th            |         |
| end line and 1499 feet in a SW direction to the Sou                                       | $t_1^{\ell_1}$ end line. Thi | s claim is   | marked      | by six        |         |
| monuments, one at each corner and one at the center of each end line                      | of the claim.                |              | -           | -,·           |         |
| The location monument on which this notice is posted is situated within                   |                              | Townshir     | 7           |               | -       |
| $\mathbb{N}$ , Range $\mathbb{R}$ $\mathbb{R}$ , Gila Salt River Base and Meridian, Arizo | ona and this claim           | encompo      |             | <del></del>   | -       |
| of the following quarter section(s), section(s), Township(s) and Range(s)                 | $N\omega$ 4,                 | NE 4         | sses poi    | rtions        | Ĺ       |
| Sec 3, T7N, R3U)                                                                          | 7)                           | 10 4 4       |             | <del></del>   |         |
| Gila Salt River Base and Meridian, Arizona.                                               |                              | <del></del>  | <del></del> | <del></del> - |         |
| The locality of this claim with reference to some natural object or permar                | าent monument an             | d addition   | al inform   | nation        |         |
| (if any) concerning its locality are as follows: Gorlofthis cl                            | ain lice                     | 5370         | 35/11       | 1490          | 2       |
| At trom COCI of the Dutport incl                                                          | 1,4247                       | Carl         | - F -41     | 1. 1. +       | <b></b> |
| ns No 43)4 1103 515.8 H 582927 W The above in                                             | formation is show            | 3/24         | Haabad :    | y vary        | 00      |
| DATED AND POSTED on the ground this day of                                                | 20 65                        | i on the al  | ilaciieu i  | пар.          |         |
| - ☐ LOCATOR(s) ☐ AGENT                                                                    | ,                            |              |             | •             |         |
| Print Name(s) John B. Rothermal                                                           |                              | 4            |             |               |         |
| 100000000000000000000000000000000000000                                                   | de Mini                      | 190          | ·····       |               |         |
| 1 311067 100                                                                              |                              | F            | orm MC      | CF100         |         |
| This form is available from the Arizon                                                    | o Coological Car             | Rev          | ised July   | 2014          |         |
| Total to available from the Alizon                                                        | " Acolodical Palace          | y and may    | be reproc   | iuced.        |         |

Lode (X) Placer ()

| 1. The above map depicts the Outpost                      | _ mining claims which solocated in Section (s) 34 and 3 |
|-----------------------------------------------------------|---------------------------------------------------------|
| Township 17N , Range                                      | 3 W, Gila and Salt River Base and                       |
| Meridian, YAUAPAI County, Arizona.                        |                                                         |
| 2. The type of corner and location monuments used are     | e as follows: Wood Posts,                               |
| PUC pipe; mound of stones                                 | ,                                                       |
| 3. The bearings and distances in degrees and feet between | een claim corners are as depicted on the map.           |

N 37.35'E 15001 Side lines ACC Patent claims are owned by locator end linos Ara

| LOCATION NOTICE FOR LODE MINING CLAIM                                            |                                         |
|----------------------------------------------------------------------------------|-----------------------------------------|
| ☐ Amendment BLM Serial #                                                         | 201                                     |
| NOTICE IS HEREBY GIVEN that the Butpost 42                                       | BLM Date                                |
| lode mining claim has been located                                               | Stamp × 2                               |
| by Silver Nickel Mining to whose current mailing                                 | ANIZ D                                  |
| address is 5822 W Michelle Orive                                                 |                                         |
| Glendale, Arizona 85308                                                          |                                         |
| The general course of this claim is Southwest from Loc. mo                       | and it is situated in YAVAPAL           |
| County, Arizona. This claim is1500 feet in length and6                           | feet in width.                          |
| 20.6 Total Claim Acreage. This claim runs from the location mon                  |                                         |
| is posted on the centerline of the claim approximately feet in                   | a NE direction to the good b            |
| end line and 1499 feet in a SW direction to the Sov                              | end line. This claim is marked by six   |
| monuments, one at each corner and one at the center of each end line             | of the claim.                           |
| The location monument on which this notice is posted is situated within          |                                         |
| $\mathbb{N}$ , Range $3$ $\mathbb{W}$ , Gila Salt River Base and Meridian, Arizo | one and this claim encompages portions  |
| of the following quarter section(s), section(s), Township(s) and Range(s)        | 562 34 T8N. R3                          |
| NW4 Sec3, TTN, R3W                                                               |                                         |
| Gila Salt River Base and Meridian, Arizona.                                      |                                         |
| The locality of this claim with reference to some natural object or permar       | ent monument and additional information |
| (if any) concerning its locality are as follows: Cor 1 of this cli               | 9/m 115 600 ft 1/510 76:14              |
| of corner lof the Outpost ms No 4342                                             | · Coc lot the Outpact for               |
| A COST                                                                           | ( 21311 5.5                             |
| DATED AND POSTED on the ground this day of                                       | formation is shown on the attached map. |
| ☑ LOCATOR(s) ☐ AGENT                                                             |                                         |
| Print Name(s) OhB Rather                                                         |                                         |
| Signature(s) Work Kolber, Silver Ducker                                          | Munineto                                |
|                                                                                  | Form MCF100                             |
|                                                                                  |                                         |

Lode (X) Placer ()

| 1. The above map depicts the Outpost                         | mining clain      | mswhich is located in Section (s) 34 | and3 |
|--------------------------------------------------------------|-------------------|--------------------------------------|------|
| T $\delta N$ , Township $\frac{1}{1}$ $\frac{7}{1}$ N, Range | <u>3</u> <u>l</u> | u , Gila and Salt River Base and     | •    |
| Meridian, YAUAPAI County, Arizona.                           | •                 |                                      |      |
| 2. The type of corner and location monuments used are        | as follows:       | wood posts,                          |      |
| PUC pipe; mound of stones                                    |                   | ·                                    |      |
| 3. The bearings and distances in degrees and feet between    | en claim cor      | rners are as depicted on the map.    |      |