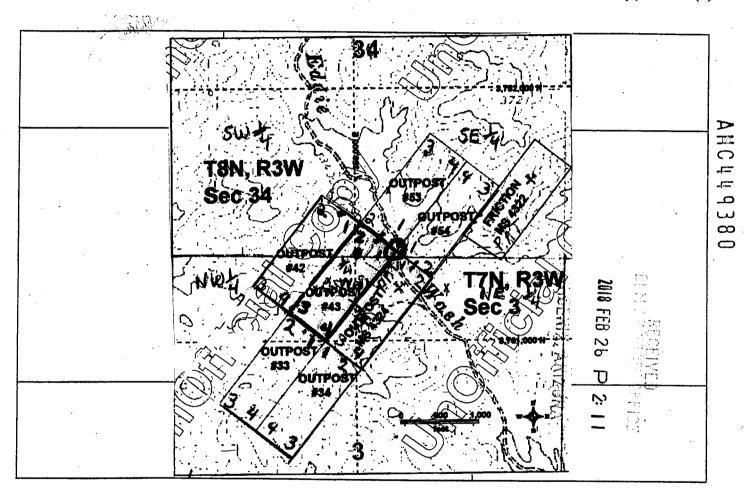

| LOCATION NOTICE FOR LODE MINING CLAIM                                                   |                       |                 | <del></del>           |
|-----------------------------------------------------------------------------------------|-----------------------|-----------------|-----------------------|
| ☐ Amendment BLM Serial #                                                                |                       |                 | 1 1                   |
| NOTICE IS HEREBY GIVEN that the Outpost 33                                              | BLM<br>Date           | O FEB           | 4.77                  |
| lode mining claim has been located                                                      | Stamp                 | >< ~            |                       |
| by Silver Nickel Mining Co- whose current mailing                                       |                       | ∄<br>∃ Ū        | 5                     |
| address is 5822W. Michelle Drive                                                        |                       | ARIZAN          |                       |
| Glendale, Arizona 85305.                                                                |                       |                 |                       |
| The general course of this claim is Southwest from loc. mo                              | and it is situated in | VAVAD           | AL                    |
| County, Arizona. This claim is $\phantom{aaaaaaaaaaaaaaaaaaaaaaaaaaaaaaaaaaa$           | pol) feet in          | width.          |                       |
| 20.6 Total Claim Acreage. This claim runs from the location mor                         |                       |                 | ice                   |
| is posted on the centerline of the claim approximatelyl feet i                          |                       |                 | and the second second |
| end line and 1499 feet in a <u>Sw</u> direction to the <u>Sou</u>                       |                       |                 |                       |
| monuments, one at each corner and one at the center of each end line                    |                       |                 |                       |
| The location monument on which this notice is posted is situated within                 | Section 3             | , Township _/   | 7                     |
| N, Range 3 W, Gila Salt River Base and Meridian, Ariz                                   |                       | encompasses     | s portions            |
| of the following quarter section(s), section(s), Township(s) and Range(s $Sec3/T7N,R3W$ | ) NWA,                |                 |                       |
|                                                                                         | <del> </del>          |                 |                       |
| Gila Salt River Base and Meridian, Arizona.                                             |                       |                 |                       |
| The locality of this claim with reference to some natural object or perma               | 1                     |                 |                       |
| (if any) concerning its locality are as follows: Corlof This Ca                         |                       |                 |                       |
| rom corl of Outport MS No4342. Corl of Ou                                               | tpost 1951            | Ve 4324         | lies_                 |
| 515.8 ft 582 27' (1) from to cor of the above in                                        | nformation is show    | n on the attacl | hed map.              |
| DATED AND POSTED on the ground this day of                                              | uny, 20 17.           | •               |                       |
| ☑ LOCATOR(s) ☐ AGENT                                                                    | l                     |                 |                       |
| Print Name(s) John B. Rothemul                                                          |                       |                 |                       |
| Signature(s) Goldon, Silver                                                             | Nickel Mi             | 21496           |                       |
| V                                                                                       |                       |                 | MCF100                |
|                                                                                         |                       | Vealsed         | l July 2014           |

Lode (X) Placer ()

| 1. The above map depicts the Outpost                                    | mining claims which is located in Section (s) 34 and 3 |
|-------------------------------------------------------------------------|--------------------------------------------------------|
| , Township $\frac{17N}{17N}$ , Range                                    | 3 W, Gila and Salt River Base and                      |
| Meridian, YAUAPAI County, Arizona.                                      |                                                        |
| 2. The type of corner and location monuments used are                   | as follows: Wood Pasts,                                |
| 3. The bearings and distances in degrees and feet between N 37°35'E 156 | een claim corners are as depicted on the map.          |

endlines are N37°35'E 1500' endlines are N51°26'W 600' Patent claims are owned by locator

| LOCATION NOTICE FOR LODE MINING CLAIM                                                     |                              |              |             |               |         |
|-------------------------------------------------------------------------------------------|------------------------------|--------------|-------------|---------------|---------|
| ☐ Amendment BLM Serial #                                                                  | BLM C B                      | 20           | \$2         |               |         |
| NOTICE IS HEREBY GIVEN that the Outpost 34                                                |                              |              | 10 FEB      |               |         |
| lode mining claim has been located                                                        | Stamp                        | ≥<           | ~           | 3             |         |
| by 51 UCY Nickel Mining to whose current mailing                                          |                              |              | 0-          |               |         |
| address is 5822 W. Michello Ocive                                                         | ,                            | 20           | P<br>?:     |               |         |
| Glendale, Acizona 85308                                                                   |                              |              | 1,31        |               |         |
| The general course of this claim is South west from loc-mon a                             | and it is situated in        | YAV          | ACAI        | •             |         |
| #*·                                                                                       | 600 feet in                  |              | <del></del> |               |         |
| 20.b Total Claim Acreage. This claim runs from the location mon                           |                              |              | notice      |               |         |
| is posted on the centerline of the claim approximately feet in                            | a NE dire                    | ction to the |             | th            |         |
| end line and 1499 feet in a SW direction to the Sou                                       | $t_1^{\ell_1}$ end line. Thi | s claim is   | marked      | by six        |         |
| monuments, one at each corner and one at the center of each end line                      | of the claim.                |              | -           | -,·           |         |
| The location monument on which this notice is posted is situated within                   |                              | Townshir     | 7           |               | -       |
| $\mathbb{N}$ , Range $\mathbb{R}$ $\mathbb{R}$ , Gila Salt River Base and Meridian, Arizo | ona and this claim           | encompo      |             | <del></del>   | -       |
| of the following quarter section(s), section(s), Township(s) and Range(s)                 | $N\omega$ 4,                 | NE 4         | sses poi    | rtions        | Ĺ       |
| Sec 3, T7N, R3U)                                                                          | 7)                           | 10 4 4       |             | <del></del>   |         |
| Gila Salt River Base and Meridian, Arizona.                                               |                              | <del></del>  | <del></del> | <del></del> - |         |
| The locality of this claim with reference to some natural object or permar                | าent monument an             | d addition   | al inform   | nation        |         |
| (if any) concerning its locality are as follows: Gorlofthis cl                            | ain lice                     | 5370         | 35/11       | 1490          | 2       |
| At trom COCI of the Dutport incl                                                          | 1,4247                       | Carl         | - F -41     | 1. 1. +       | <b></b> |
| ns No 43)4 1103 515.8 H 582927 W The above in                                             | formation is show            | 3/24         | Haabad :    | y vary        | 00      |
| DATED AND POSTED on the ground this day of                                                | 20 65                        | i on the al  | ilaciieu i  | пар.          |         |
| - ☐ LOCATOR(s) ☐ AGENT                                                                    | ,                            |              |             | •             |         |
| Print Name(s) John B. Rothermal                                                           |                              | 4            |             |               |         |
| 100000000000000000000000000000000000000                                                   | de Mini                      | 190          | ·····       |               |         |
| 1 311067 100                                                                              |                              | F            | orm MC      | CF100         |         |
| This form is available from the Arizon                                                    | o Coological Car             | Rev          | ised July   | 2014          |         |
| Total to available from the Alizon                                                        | " Acolodical Palace          | y and may    | be reproc   | iuced.        |         |

Lode (X) Placer ()

| 1. The above map depicts the Outpost                      | _ mining claims which solocated in Section (s) 34 and 3 |
|-----------------------------------------------------------|---------------------------------------------------------|
| Township 17N , Range                                      | 3 W, Gila and Salt River Base and                       |
| Meridian, YAUAPAI County, Arizona.                        |                                                         |
| 2. The type of corner and location monuments used are     | e as follows: Wood Posts,                               |
| PUC pipe; mound of stones                                 | ,                                                       |
| 3. The bearings and distances in degrees and feet between | een claim corners are as depicted on the map.           |

N 37.35'E 15001 Side lines ACC Patent claims are owned by locator end linos Ara

| LOCATION NOTICE FOR LODE MINING CLAIM                                            |                                         |
|----------------------------------------------------------------------------------|-----------------------------------------|
| ☐ Amendment BLM Serial #                                                         | 201                                     |
| NOTICE IS HEREBY GIVEN that the Butpost 42                                       | BLM Date                                |
| lode mining claim has been located                                               | Stamp × 2                               |
| by Silver Nickel Mining to whose current mailing                                 | ANIZ D                                  |
| address is 5822 W Michelle Orive                                                 |                                         |
| Glendale, Arizona 85308                                                          |                                         |
| The general course of this claim is Southwest from Loc. mo                       | and it is situated in YAVAPAL           |
| County, Arizona. This claim is1500 feet in length and6                           | feet in width.                          |
| 20.6 Total Claim Acreage. This claim runs from the location mon                  |                                         |
| is posted on the centerline of the claim approximately feet in                   | a NE direction to the good b            |
| end line and 1499 feet in a SW direction to the Sov                              | end line. This claim is marked by six   |
| monuments, one at each corner and one at the center of each end line             | of the claim.                           |
| The location monument on which this notice is posted is situated within          |                                         |
| $\mathbb{N}$ , Range $3$ $\mathbb{W}$ , Gila Salt River Base and Meridian, Arizo | one and this claim encompages portions  |
| of the following quarter section(s), section(s), Township(s) and Range(s)        | 562 34 T8N. R3                          |
| NW4 Sec3, TTN, R3W                                                               |                                         |
| Gila Salt River Base and Meridian, Arizona.                                      |                                         |
| The locality of this claim with reference to some natural object or permar       | ent monument and additional information |
| (if any) concerning its locality are as follows: Cor 1 of this cli               | 9/m 115 600 ft 1/510 76:14              |
| of corner lof the Outpost ms No 4342                                             | · Coc lot the Outpact for               |
| A COST                                                                           | ( 21311 5.5                             |
| DATED AND POSTED on the ground this day of                                       | formation is shown on the attached map. |
| ☑ LOCATOR(s) ☐ AGENT                                                             |                                         |
| Print Name(s) OhB Rather                                                         |                                         |
| Signature(s) Work Kolber, Silver Ducker                                          | Munineto                                |
|                                                                                  | Form MCF100                             |
|                                                                                  |                                         |

Lode (X) Placer ()

| 1. The above map depicts the Outpost                         | mining clain      | mswhich is located in Section (s) 34 | and3 |
|--------------------------------------------------------------|-------------------|--------------------------------------|------|
| T $\delta N$ , Township $\frac{1}{1}$ $\frac{7}{1}$ N, Range | <u>3</u> <u>l</u> | u , Gila and Salt River Base and     | •    |
| Meridian, YAUAPAI County, Arizona.                           | •                 |                                      |      |
| 2. The type of corner and location monuments used are        | as follows:       | wood posts,                          |      |
| PUC pipe; mound of stones                                    |                   | ·                                    |      |
| 3. The bearings and distances in degrees and feet between    | en claim cor      | rners are as depicted on the map.    |      |