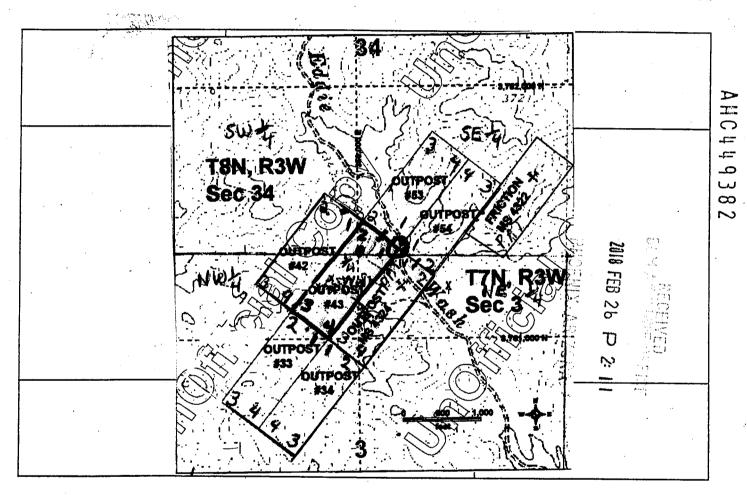

| LOCATION NOTICE FOR LODE MINING CLAIM                                                   |                       |                 | <del></del>           |
|-----------------------------------------------------------------------------------------|-----------------------|-----------------|-----------------------|
| ☐ Amendment BLM Serial #                                                                |                       |                 | 1 1                   |
| NOTICE IS HEREBY GIVEN that the Outpost 33                                              | BLM<br>Date           | O FEB           | 4.77                  |
| lode mining claim has been located                                                      | Stamp                 | >< ~            |                       |
| by Silver Nickel Mining Co- whose current mailing                                       |                       | ∄<br>∃ Ū        | 5                     |
| address is 5822W. Michelle Drive                                                        |                       | ARIZAN          |                       |
| Glendale, Arizona 85305.                                                                |                       |                 |                       |
| The general course of this claim is Southwest from loc. mo                              | and it is situated in | VAVAD           | AL                    |
| County, Arizona. This claim is $\phantom{aaaaaaaaaaaaaaaaaaaaaaaaaaaaaaaaaaa$           | pol) feet in          | width.          |                       |
| 20.6 Total Claim Acreage. This claim runs from the location mor                         |                       |                 | ice                   |
| is posted on the centerline of the claim approximatelyl feet i                          |                       |                 | and the second second |
| end line and 1499 feet in a <u>Sw</u> direction to the <u>Sou</u>                       |                       |                 |                       |
| monuments, one at each corner and one at the center of each end line                    |                       |                 |                       |
| The location monument on which this notice is posted is situated within                 | Section 3             | , Township _/   | 7                     |
| N, Range 3 W, Gila Salt River Base and Meridian, Ariz                                   |                       | encompasses     | s portions            |
| of the following quarter section(s), section(s), Township(s) and Range(s $Sec3/T7N,R3W$ | ) NWA,                |                 |                       |
|                                                                                         | <del> </del>          |                 |                       |
| Gila Salt River Base and Meridian, Arizona.                                             |                       |                 |                       |
| The locality of this claim with reference to some natural object or perma               | 1                     |                 |                       |
| (if any) concerning its locality are as follows: Corlof This Ca                         |                       |                 |                       |
| rom corl of Outport MS No4342. Corl of Ou                                               | tpost 1951            | Ve 4324         | lies_                 |
| 515.8 ft 582 27' (1) from to cor of the above in                                        | nformation is show    | n on the attacl | hed map.              |
| DATED AND POSTED on the ground this day of                                              | uny, 20 17.           | •               |                       |
| ☑ LOCATOR(s) ☐ AGENT                                                                    | l                     |                 |                       |
| Print Name(s) John B. Rothemul                                                          |                       |                 |                       |
| Signature(s) Goldon, Silver                                                             | Nickel Mi             | 21496           |                       |
| V                                                                                       |                       |                 | MCF100                |
|                                                                                         |                       | Vealsed         | l July 2014           |

Lode (X) Placer ()

| 1. The above map depicts the Outpost                                    | mining claims which is located in Section (s) 34 and 3 |
|-------------------------------------------------------------------------|--------------------------------------------------------|
| , Township $\frac{17N}{17N}$ , Range                                    | 3 W, Gila and Salt River Base and                      |
| Meridian, YAUAPAI County, Arizona.                                      |                                                        |
| 2. The type of corner and location monuments used are                   | as follows: Wood Pasts,                                |
| 3. The bearings and distances in degrees and feet between N 37°35'E 156 | een claim corners are as depicted on the map.          |

endlines are N37°35'E 1500' endlines are N51°26'W 600' Patent claims are owned by locator

| LOCATION NOTICE FOR LODE MINING CLAIM                                                     |                              |              |             |               |         |
|-------------------------------------------------------------------------------------------|------------------------------|--------------|-------------|---------------|---------|
| ☐ Amendment BLM Serial #                                                                  | BLM C B                      | 20           | \$2         |               |         |
| NOTICE IS HEREBY GIVEN that the Outpost 34                                                |                              |              | 10 FEB      |               |         |
| lode mining claim has been located                                                        | Stamp                        | ≥<           | ~           | 3             |         |
| by 51 UCY Nickel Mining to whose current mailing                                          |                              |              | 0-          |               |         |
| address is 5822 W. Michello Ocive                                                         | ,                            | 20           | P<br>?:     |               |         |
| Glendale, Acizona 85308                                                                   |                              |              | 1,31        |               |         |
| The general course of this claim is South west from loc-mon a                             | and it is situated in        | YAV          | ACAI        | •             |         |
| #*·                                                                                       | 600 feet in                  |              | <del></del> |               |         |
| 20.b Total Claim Acreage. This claim runs from the location mon                           |                              |              | notice      |               |         |
| is posted on the centerline of the claim approximately feet in                            | a NE dire                    | ction to the |             | th            |         |
| end line and 1499 feet in a SW direction to the Sou                                       | $t_1^{\ell_1}$ end line. Thi | s claim is   | marked      | by six        |         |
| monuments, one at each corner and one at the center of each end line                      | of the claim.                |              | -           | -,·           |         |
| The location monument on which this notice is posted is situated within                   |                              | Townshir     | 7           |               | -       |
| $\mathbb{N}$ , Range $\mathbb{R}$ $\mathbb{R}$ , Gila Salt River Base and Meridian, Arizo | ona and this claim           | encompo      |             | <del></del>   | -       |
| of the following quarter section(s), section(s), Township(s) and Range(s)                 | $N\omega$ 4,                 | NE 4         | sses poi    | rtions        | Ĺ       |
| Sec 3, T7N, R3U)                                                                          | 7)                           | 10 4 4       |             | <del></del>   |         |
| Gila Salt River Base and Meridian, Arizona.                                               |                              | <del></del>  | <del></del> | <del></del> - |         |
| The locality of this claim with reference to some natural object or permar                | าent monument an             | d addition   | al inform   | nation        |         |
| (if any) concerning its locality are as follows: Gorlofthis cl                            | ain lice                     | 5370         | 35/11       | 1490          | 2       |
| At trom COCI of the Dutport incl                                                          | 1,4247                       | Carl         | - F -41     | 1. 1. +       | <b></b> |
| ns No 43)4 1103 515.8 H 582927 W The above in                                             | formation is show            | 3/24         | Haabad :    | y vary        | 00      |
| DATED AND POSTED on the ground this day of                                                | 20 65                        | i on the al  | ilaciieu i  | пар.          |         |
| - ☐ LOCATOR(s) ☐ AGENT                                                                    | ,                            |              |             | •             |         |
| Print Name(s) John B. Rothermal                                                           |                              | 4            |             |               |         |
| 100000000000000000000000000000000000000                                                   | de Mini                      | 190          | ·····       |               |         |
| 1 311067 100                                                                              |                              | F            | orm MC      | CF100         |         |
| This form is available from the Arizon                                                    | o Coological Car             | Rev          | ised July   | 2014          |         |
| Total to available from the Alizon                                                        | " Acolodical Palace          | y and may    | be reproc   | iuced.        |         |

Lode (X) Placer ()

| 1. The above map depicts the Outpost                      | _ mining claims which solocated in Section (s) 34 and 3 |
|-----------------------------------------------------------|---------------------------------------------------------|
| Township 17N , Range                                      | 3 W, Gila and Salt River Base and                       |
| Meridian, YAUAPAI County, Arizona.                        |                                                         |
| 2. The type of corner and location monuments used are     | e as follows: Wood Posts,                               |
| PUC pipe; mound of stones                                 | ,                                                       |
| 3. The bearings and distances in degrees and feet between | een claim corners are as depicted on the map.           |